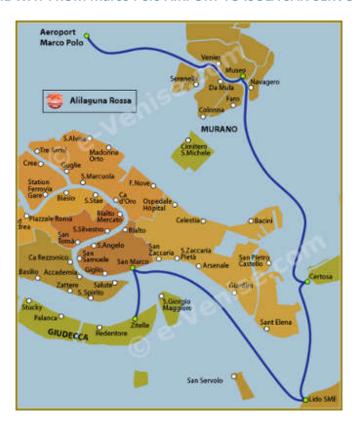

THE WAY FROM Marco Polo AIRPORT TO ISOLA SAN SERVOLO

Take the boat (Alilaguna rossa ) to San Marco station.

| $9:40 \rightarrow 12:40$ |       |       |       |       |
|--------------------------|-------|-------|-------|-------|
| Aéroport                 | 9:40  | 10:40 | 11:40 | 12:40 |
| Murano Museo             | 10:10 | 11:10 | 12:10 | 13:10 |
| Certosa sur demande      | 10:25 | 11:25 | 12:25 | 13:25 |
| Lido S.M.E               | 10:37 | 11:37 | 12:37 | 13:37 |
| S.Marco Giardinetti      | 10:52 | 11:52 | 12:52 | 13:52 |
| Giudecca Zitelle         | 10:59 | 11:59 | 12:59 | 13:59 |

Then go from San Marco station to San Zaccaria station.

Then take the Vaporetto Line 20 from Isola San Servolo to San Zacaria

| San Servolo >> San Zaccaria |         |  |
|-----------------------------|---------|--|
| Departure                   | Arrival |  |
| 7.05                        | 7.15    |  |
| 7.35                        | 7.45    |  |
| 8.30                        | 8.40    |  |
| 8.50                        | 9.00    |  |
| 9.10                        | 9.20    |  |
| 9.40                        | 9.50    |  |