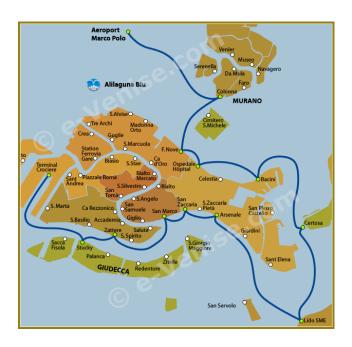

### THE WAY FROM Marco Polo AIRPORT TO WE CROCEFERI (accommodation)

### LINEA BLU AIRPORT - MURANO COLONNA - F.TE NOVE - OSPEDALE - BACINI - CERTOSA - LIDO S.M.E. - ARSENALE - S. ZACCARIA - S. MARCO - ZATTERE - GIUDECCA STUCKY - CRUISE TERMINAL

Take the boat (Alilaguna blue) to Fondamente Nove station.