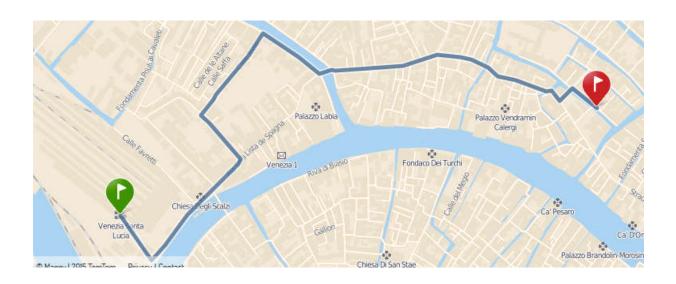

## THE WAY FROM SANTA LUCIA RAIL STATION TO CA 'VENDRAMIN CALERGI (Conference room)

| 1 | 1. Head for Fondamenta Santa Lucia to 120 m and continue on 120 m                | 0 m    | 2 min  |
|---|----------------------------------------------------------------------------------|--------|--------|
| 1 | 2. Take <b>Fondamenta Santa Lucia</b> and continue on 150 m                      | 120 m  | 0 min  |
| 1 | 3. Carry straight on <b>Fondamenta dei Scalzi</b> and continue on 130 m          | 270 m  | 2 min  |
| 4 | 4. Turn left <b>Calle de la Misericordia in Cannaregio</b> and continue on 150 m | 400 m  | 4 min  |
| P | 5. Turn right <b>Calle Pesaro</b> and continue on 200 m                          | 550 m  | 6 min  |
|   | 6. Turn right <b>Fondamenta Savorgnan</b> and continue on 150 m                  | 750 m  | 9 min  |
| 4 | 7. Turn left Ponte de Canaregio o de le Guglie                                   | 900 m  | 12 min |
| 1 | 8. Carry straight on <b>Rio Terà San Leonardo</b> and continue on 200 m          | 900 m  | 12 min |
| 1 | 9. Carry straight on <b>Calle del Pistor</b> and continue on 100 m               | 1,1 km | 15 min |
| 1 | 10. Carry straight on <b>Calle de l'Anconeta</b> and continue on 200 m           | 1,2 km | 17 min |
| 1 | 11. Carry straight on <b>Strada Nova</b>                                         | 1,4 km | 19 min |
| 4 | 12. Turn left <b>Campo Santa Fosca</b> and continue on 100 m                     | 1,4 km | 20 min |
|   | 13. Turn right Fondamenta de Ca' Vendramin                                       | 1,5 km | 20 min |
| 1 | 14. Carry straight on Fondamenta del Forner                                      | 1,5 km | 21 min |
| O | Ca' Vendramin Di Santa Fosca - Cannaregio 2400, 30121 Venice                     |        |        |