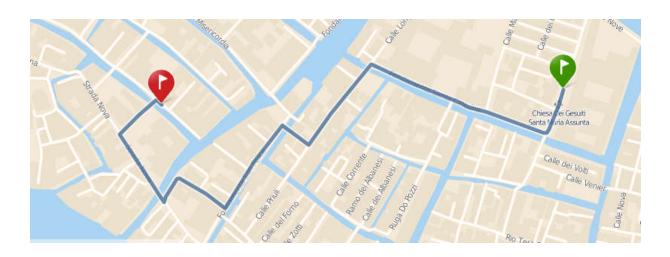

# THE WAY FROM WE CROCEFERI (accommodation) TO CA 'VENDRAMIN CALERGI (Conference room)

| Q | We_Crociferi - Campo Dei Gesuiti Cannaregio 4878, 30123 Venice   |       |        |
|---|------------------------------------------------------------------|-------|--------|
|   | 1. Take <b>Campo dei Gesuiti</b> and continue on 50 m            | 0 m   | 0 min  |
|   | 2 Turn right Fondamenta Santa Caterina and continue on 210 m     | 50 m  | 1 min  |
| 4 | 3. Turn left Calle Longa Santa Caterina and continue on 140 m    | 260 m | 4 min  |
|   | 4. Turn right Sotoportego dei Preti                              | 400 m | 6 min  |
| 4 | 5. Turn left <b>Fondamenta San Felice</b> and continue on 150 m  | 400 m | 6 min  |
|   | 6. Turn right <b>Calle de la Stua</b> and continue on 50 m       | 550 m | 8 min  |
|   | 7. Turn right <b>Strada Nova</b> and continue on 100 m           | 600 m | 9 min  |
|   | 8. Turn right <b>Campiello de la Chiesa</b> and continue on 50 m | 700 m | 11 min |
| r | 9. Turn right <b>Fondamenta del Forner</b> and continue on 50 m  | 750 m | 11 min |
| 0 | Ca' Vendramin Di Santa Fosca - Cannaregio 2400, 30121 Venice     |       |        |