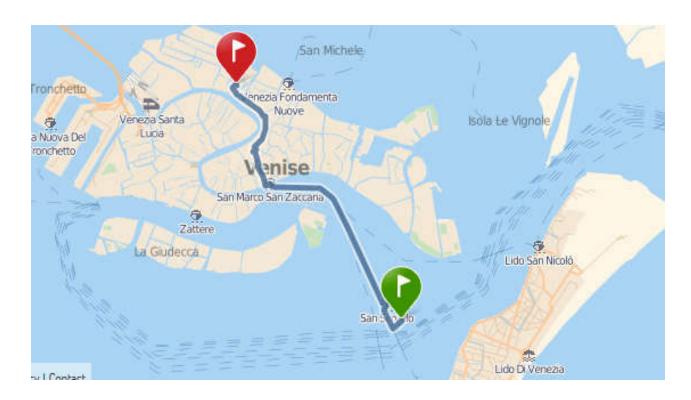

THE WAY FROM Marco Polo AIRPORT TO ISOLA SAN SERVOLO

Take the boat (Alilaguna rossa ) to San Marco station.

| $9:40 \rightarrow 12:40$ |       |       |       |       |
|--------------------------|-------|-------|-------|-------|
| Aéroport                 | 9:40  | 10:40 | 11:40 | 12:40 |
| Murano Museo             | 10:10 | 11:10 | 12:10 | 13:10 |
| Certosa sur demande      | 10:25 | 11:25 | 12:25 | 13:25 |
| Lido S.M.E               | 10:37 | 11:37 | 12:37 | 13:37 |
| S.Marco Giardinetti      | 10:52 | 11:52 | 12:52 | 13:52 |
| Giudecca Zitelle         | 10:59 | 11:59 | 12:59 | 13:59 |

Then go from San Marco station to San Zaccaria station.

Then take the Vaporetto Line 20 from Isola San Servolo to San Zacaria

| San Servolo >> San Zaccaria |         |  |
|-----------------------------|---------|--|
| Departure                   | Arrival |  |
| 7.05                        | 7.15    |  |
| 7.35                        | 7.45    |  |
| 8.30                        | 8.40    |  |
| 8.50                        | 9.00    |  |
| 9.10                        | 9.20    |  |
| 9.40                        | 9.50    |  |